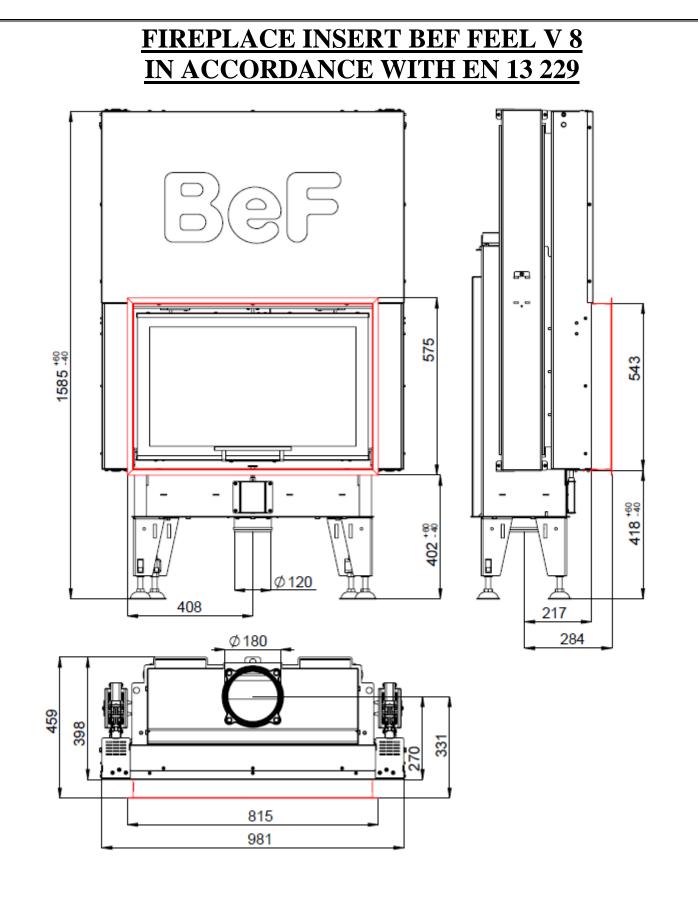

## **FIREPLACE INSERT BEF FEEL V 8 IN ACCORDANCE WITH EN 13 229**

## Technical data:

| Nominal heat output                         | kW                 | 8                 |
|---------------------------------------------|--------------------|-------------------|
| Efficiency                                  | %                  | 85                |
| Volume flow of combustion products          | g/s                | 6                 |
| Flue-gas temperature                        | °C                 | 212               |
| Min. feed pressure at nominal heat output   | Pa                 | 12                |
| Fuel                                        |                    | wood (beech logs) |
| Fuel consumption per hour                   | kg/h               | 2,54              |
| CO emission in burnt gas (in relation to 13 | % O2) %            | 0,0932            |
| Dust in flue-gas (in relation to 13% O2)    | mg/Nm <sup>3</sup> | 16                |
| Smoke flue diameter                         | mm                 | 180               |
| Weight                                      | kg                 |                   |