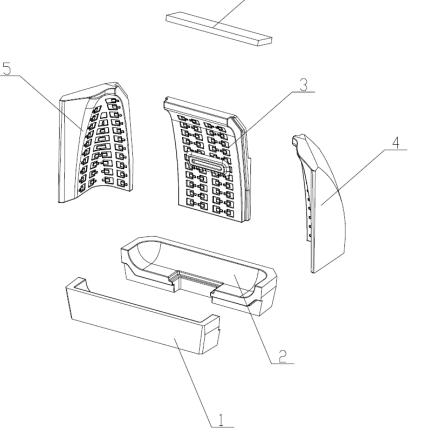

## Set of carcon firebox:

6

## List of spare parts:

- 1. Bottom
- 2. Bottom
- 3. Back
- 4. Side piece
- 5. Side piece
- 6. Deflector
- 7. Cast iron grate
- 8. Ashtray

For details see Installation and Service Instructions.