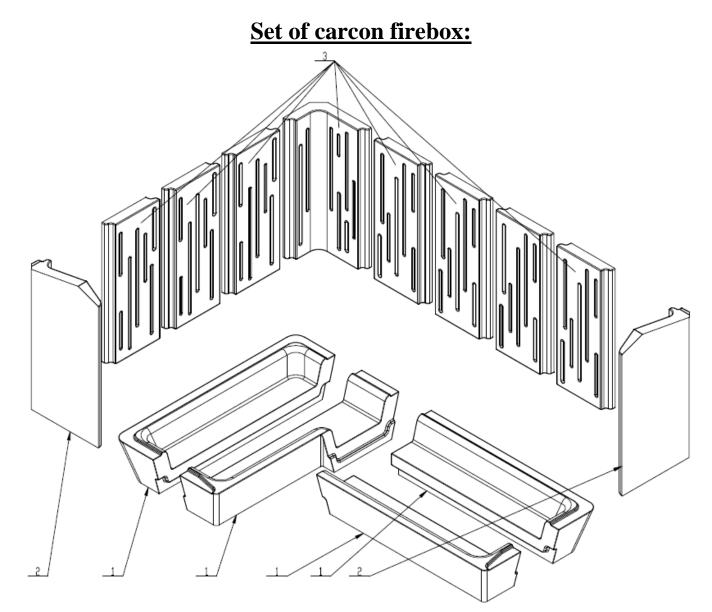

1. BOTTOM

- 2. SIDE PIECE
- 3. BACK

For details see Installation and Service Instructions.