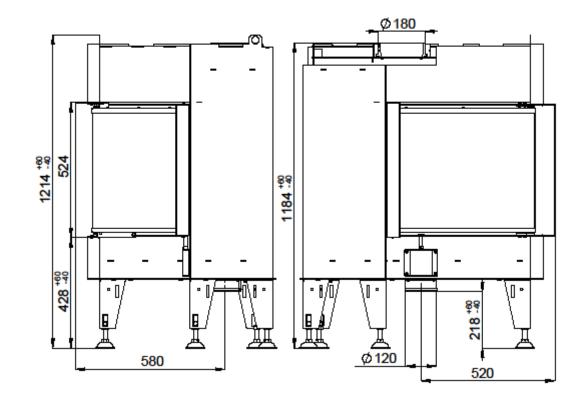

## **Technical data:**

| Nominal heat output                         | kW                 | 5                 |
|---------------------------------------------|--------------------|-------------------|
| Efficiency                                  | %                  | 84                |
| Volume flow of combustion products          | g/s                | 4,3               |
| Flue-gas temperature                        | °C                 | 206               |
| Min. feed pressure at nominal heat output   | Pa                 | 12                |
| Fuel                                        |                    | wood (beech logs) |
| Fuel consumption per hour                   | kg/h               | 1,53              |
| CO emission in burnt gas (in relation to 13 | % O2) %            | 0,0946            |
| Dust in flue-gas (in relation to 13% O2)    | mg/Nm <sup>3</sup> | 17                |
| Smoke flue diameter                         | mm                 | 180               |
| Weight                                      | kg                 |                   |