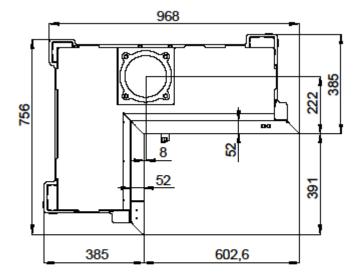

## **Technical data:**

| Nominal heat output                         | kW                 | 5                 |
|---------------------------------------------|--------------------|-------------------|
| Efficiency                                  | %                  | 84                |
| Volume flow of combustion products          | g/s                | 4,3               |
| Flue-gas temperature                        | °C                 | 206               |
| Min. feed pressure at nominal heat output   | Pa                 | 12                |
| Fuel                                        |                    | wood (beech logs) |
| Fuel consumption per hour                   | kg/h               | 1,53              |
| CO emission in burnt gas (in relation to 13 | % O2) %            | 0,0946            |
| Dust in flue-gas (in relation to 13% O2)    | mg/Nm <sup>3</sup> | 17                |
| Smoke flue diameter                         | mm                 | 180               |
| Weight                                      | kg                 |                   |